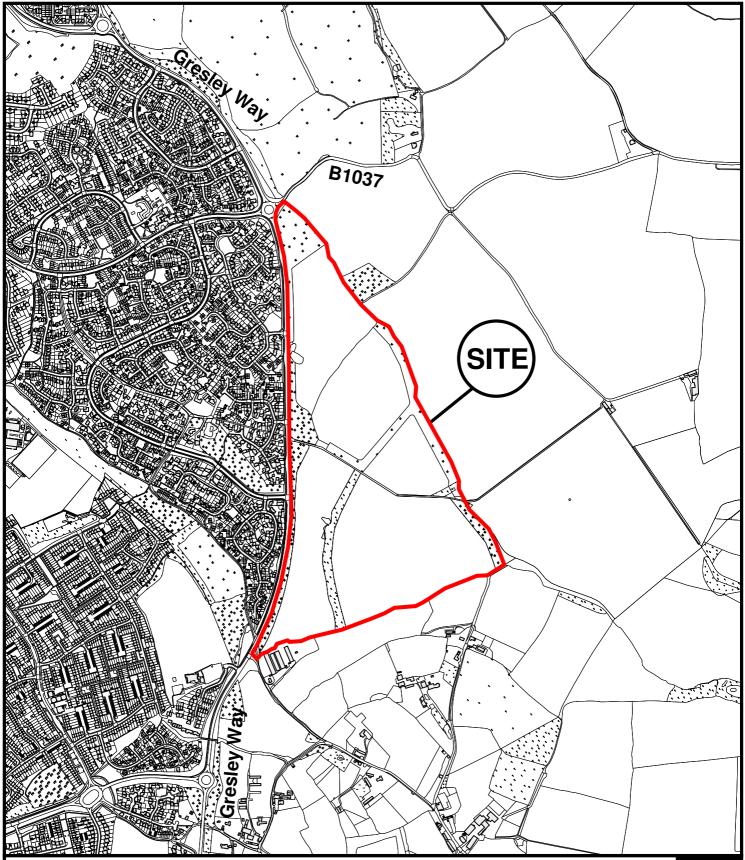

East Herts Council Wallfields Pegs Lane Hertford SG13 8EQ Tel: 01279 655261 Address: Land East Of Stevenage (EOS1), Gresley Way, Stevenage Reference: 3/19/0118/OUT Scale: 1:10000 O.S Sheet: TL2725 Date of Print: 22 January 2020